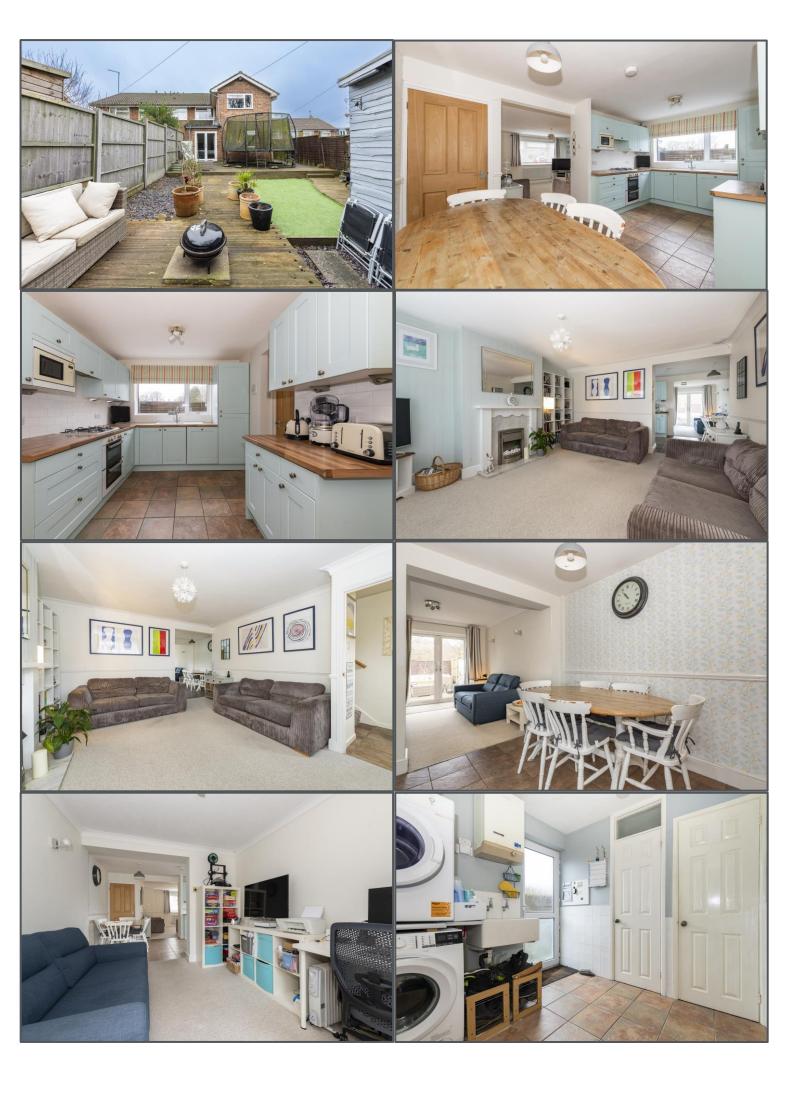

## Nevill Road, Uckfield, TN22 1NZ

This magnificent extended family home offers so much to prospective buyers particularly for a growing family as this property has been extended in previous years creating a fourth bedroom and additional ground floor space. This deceptively large semi-detached house is first greeted by an enormous driveway capable of parking 4-6 vehicles off road, a huge feature in comparison to a number of properties in this popular development. Another big selling point is being adjacent to the peaceful woodland to rear leading to Buxted, perfect for walking dogs or simply going for a leisurely stroll. The accommodation to the ground floor is generous with a bright living room to front opening to a spacious and modern kitchen/diner within the centre of the house. In addition to the ground floor is a further reception room that could be used as a family room or place to work with doors opening to the rear garden. Furthermore, a well-proportioned utility room is also on the ground floor with w/c and cupboard to rear and can also be accessed via a door from the side of the house. On the first floor there are four bedrooms served by a family bathroom with an outlook from the rear bedrooms overlooking the woodland behind. The garden is low maintenance and able to be enjoyed after long days at work laid with artificial grass with a seating area arranged to rear along with a very useful garden shed. This is a terrific family home situated within walking distance of everything you need including, schools, woodland walks, the town centre and amenities and should be viewed without hesitation.