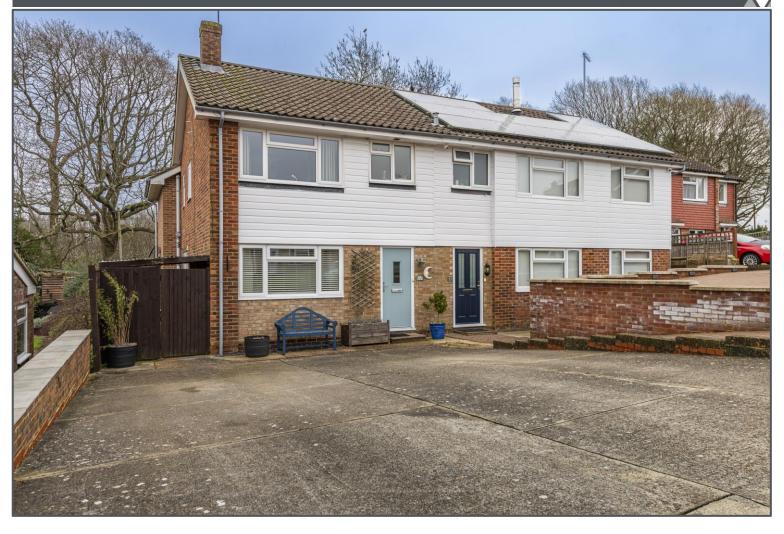

## Nevill Road, Uckfield, TN22 1NZ

- Extended Family Home
- Four Bedrooms
- Lovely Open Plan Living
- Utility & Cloakroom/WC
- Secluded Rear Garden
- Large Driveway/Off Road Parking

EPC RATING

Current: Potential: 81 | B

## Nevill Road, Uckfield, TN22 1NZ

This magnificent extended family home offers so much to prospective buyers particularly for a growing family as this property has been extended in previous years creating a fourth bedroom and additional ground floor space. This deceptively large semi-detached house is first greeted by an enormous driveway capable of parking 4-6 vehicles off road, a huge feature in comparison to a number of properties in this popular development. Another big selling point is being adjacent to the peaceful woodland to rear leading to Buxted, perfect for walking dogs or simply going for a leisurely stroll. The accommodation to the ground floor is generous with a bright living room to front opening to a spacious and modern kitchen/diner within the centre of the house. In addition to the ground floor is a further reception room that could be used as a family room or place to work with doors opening to the rear garden. Furthermore, a well-proportioned utility room is also on the ground floor with w/c and cupboard to rear and can also be accessed via a door from the side of the house. On the first floor there are four bedrooms served by a family bathroom with an outlook from the rear bedrooms overlooking the woodland behind. The garden is low maintenance and able to be enjoyed after long days at work laid with artificial grass with a seating area arranged to rear along with a very useful garden shed. This is a terrific family home situated within walking distance of everything you need including, schools, woodland walks, the town centre and amenities and should be viewed without hesitation.