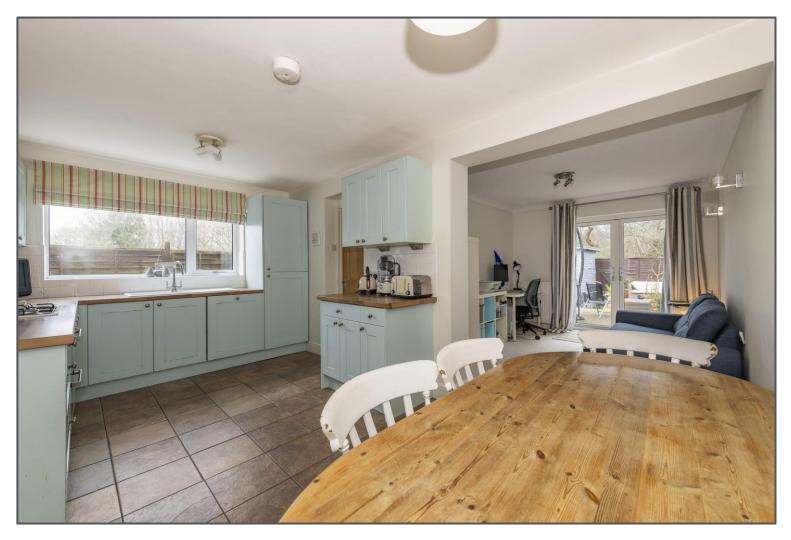

## Nevill Road, Uckfield, TN22 1NZ

This magnificent extended family home offers so much to prospective buyers particularly for a growing family as this property has been extended in previous years creating a fourth bedroom and additional ground floor space. This deceptively large semi-detached house is first greeted by an enormous driveway capable of parking 4-6 vehicles off road, a huge feature in comparison to a number of properties in this popular development. Another big selling point is being adjacent to the peaceful woodland to rear leading to Buxted, perfect for walking dogs or simply going for a leisurely stroll. The accommodation to the ground floor is generous with a bright living room to front opening to a spacious and modern kitchen/diner within the centre of the house. In addition to the ground floor is a further reception room that could be used as a family room or place to work with doors opening to the rear garden. Furthermore, a well-proportioned utility room is also on the ground floor with w/c and cupboard to rear and can also be accessed via a door from the side of the house. On the first floor there are four bedrooms served by a family bathroom with an outlook from the rear bedrooms overlooking the woodland behind. The garden is low maintenance and able to be enjoyed after long days at work laid with artificial grass with a seating area arranged to rear along with a very useful garden shed. This is a terrific family home situated within walking distance of everything you need including, schools, woodland walks, the town centre and amenities and should be viewed without hesitation.