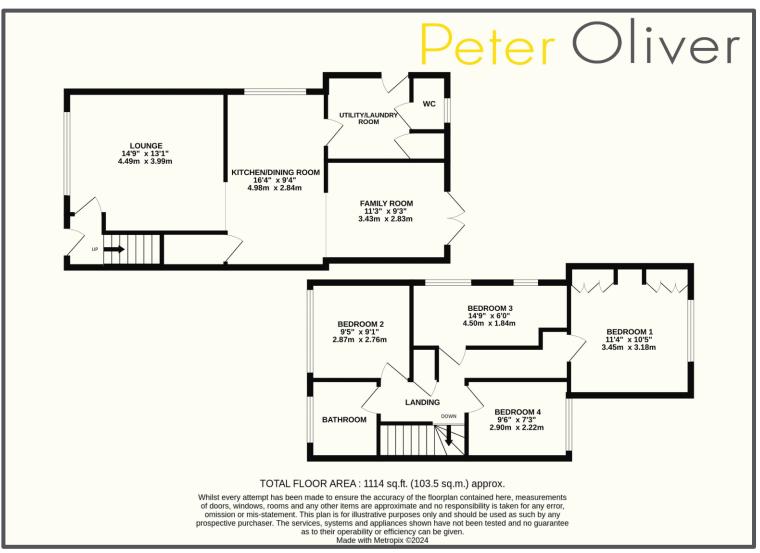

## Nevill Road, Uckfield, TN22 1NZ

This magnificent extended family home offers so much to prospective buyers particularly for a growing family as this property has been extended in previous years creating a fourth bedroom and additional ground floor space. This deceptively large semi-detached house is first greeted by an enormous driveway capable of parking 4-6 vehicles off road, a huge feature in comparison to a number of properties in this popular development. Another big selling point is being adjacent to the peaceful woodland to rear leading to Buxted, perfect for walking dogs or simply going for a leisurely stroll. The accommodation to the ground floor is generous with a bright living room to front opening to a spacious and modern kitchen/diner within the centre of the house. In addition to the ground floor is a further reception room that could be used as a family room or place to work with doors opening to the rear garden. Furthermore, a well-proportioned utility room is also on the ground floor with w/c and cupboard to rear and can also be accessed via a door from the side of the house. On the first floor there are four bedrooms served by a family bathroom with an outlook from the rear bedrooms overlooking the woodland behind. The garden is low maintenance and able to be enjoyed after long days at work laid with artificial grass with a seating area arranged to rear along with a very useful garden shed. This is a terrific family home situated within walking distance of everything you need including, schools, woodland walks, the town centre and amenities and should be viewed without hesitation.